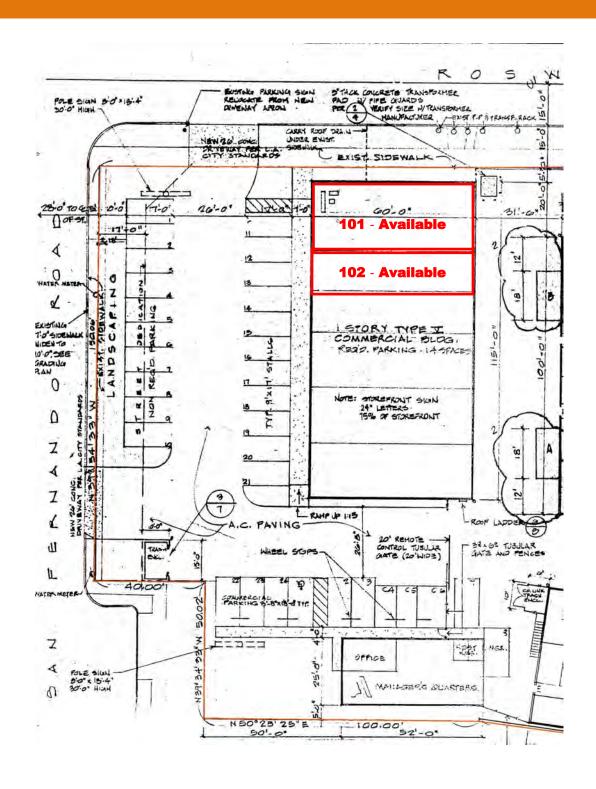

## Retail Space for Lease Los Angeles (Glendale), CA

LOCATION: 3017 San Fernando Road

Los Angeles, CA 90065

SIZE: 900 s.f. to 1,500 s.f.

AVAILABLILITY: Suite 101 - 1,500 s.f. (endcap)

Suite 102 - 900 s.f. (in-line)