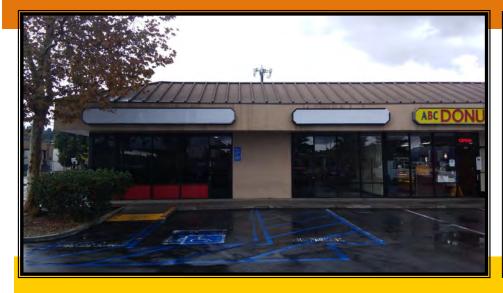

## Retail Space for Lease Los Angeles (Glendale), CA

LOCATION: 3017 San Fernando Road

Los Angeles, CA 90065

SIZE: 900 s.f. to 1,500 s.f.

AVAILABLILITY: Suite 101 - 1,500 s.f. (endcap)

Suite 102 - 900 s.f. (in-line)