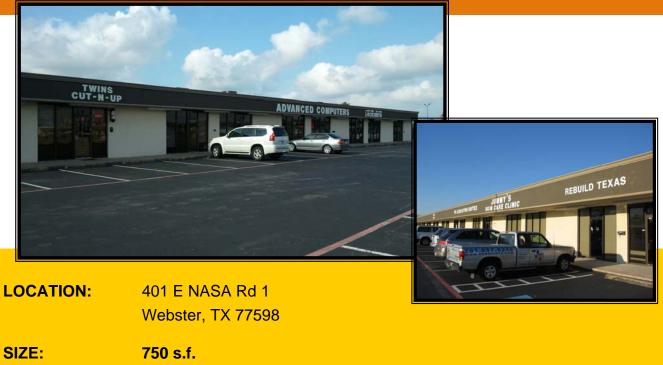

## RETAIL & OFFICE SPACE FOR LEASE Webster, TX

## Public COMMERCIAL Storage REALESTATE

1,200 s.f.

Units Available: Suite 341 - 750 sf, Suite 344 - 1500sf Suite 409 - 1200sf \*\*Modified Gross

AMENITIES: Retail Amenities Nearby Professional Business Park Easy Access Onsite Management Developed Area Strong Demographics Ample Parking